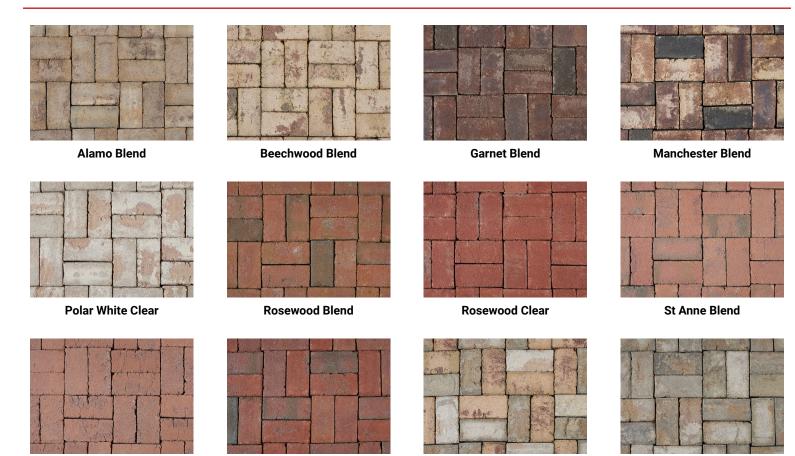

## **ANTIQUE COLONIAL SERIES**

**Molded Clay Pavers** 

Rich Color Palette

Larger Number Of Voids And Folds

Handcrafted Appearance

For Pedestrian And Light Traffic Projects

Color Permanence

**Woodford Blend** 

Inspired by the rich color and timeworn beauty of old-world style, Antique Colonial Series Pavers provide a dramatic design element for driveways, walkways, outdoor living spaces, or commercial landscapes. Manufactured using our "hand-formatic" molding technique for an authentic surface appearance and to deliver the durability and strength that remains colorfast for generations.

Winewood Blend

St Anne Clear

3-5/8 x 2-1/4 x 7-5/8" **Modular Pavers** 

Yukon Blend