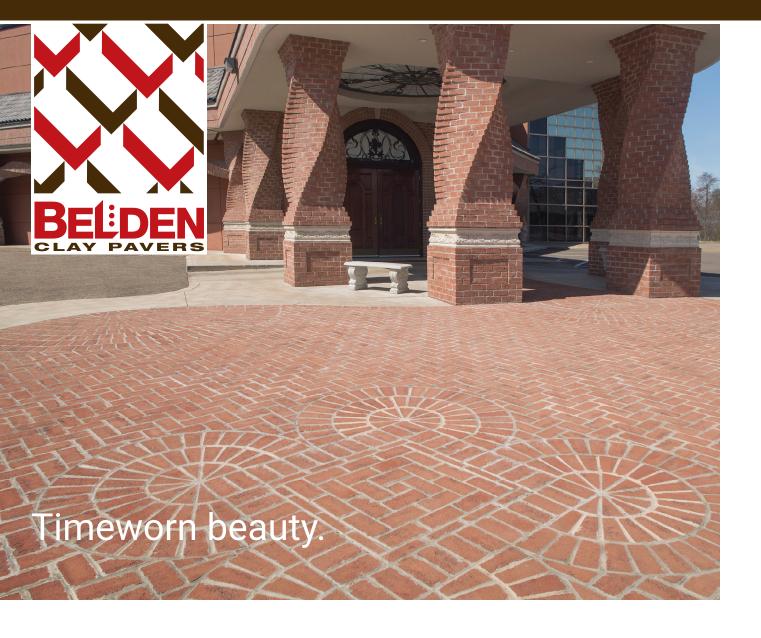

Inspired by the rich color and timeworn beauty of old-world style, Antique Colonial Series Pavers provide a dramatic design element for driveways, walkways, outdoor living spaces, or commercial landscapes. Manufactured using our "hand-formatic" molding technique for an authentic surface appearance and to deliver the durability and strength that remains colorfast for generations.