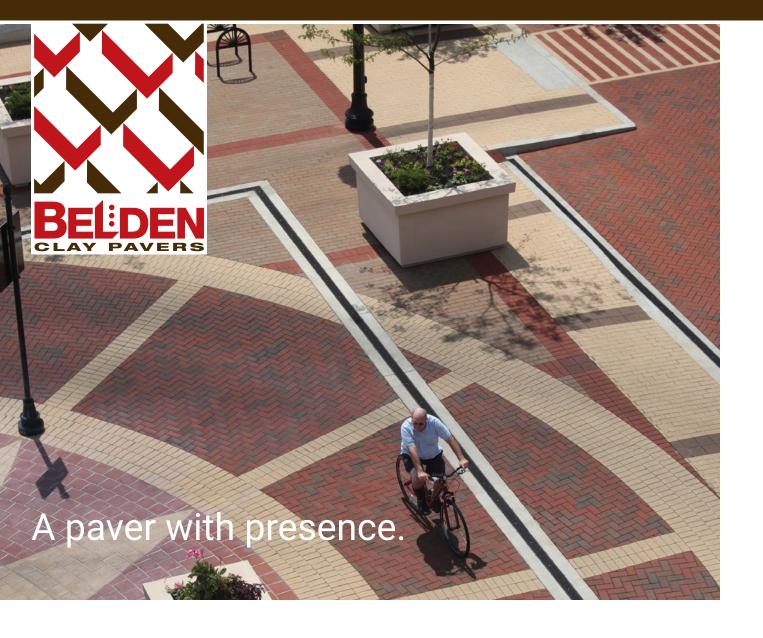

## **CITY LINE SERIES**

**Extruded Clay Pavers** 

**Eye-Catching Colors** 

**Manufactured With Chamfered Edges And Spacer Lugs** 

**Colorfast Through-The-Body Color** 

Heavy Vehicular Applications Including Streets, Commercial Driveways, Piers, And More

Standard, Jumbo, And Standard 8 x 8 Paver Sizes

Manufactured with chamfered edges and spacer lugs, City Line Series Pavers are also available in chamfered edges no lug, and square edges.

Rectangles aren't the only shapes available in our Belden Clay Pavers. You can also get standard 8 x 8 pavers to create random pattern possibilities that further add to your look and design customization.