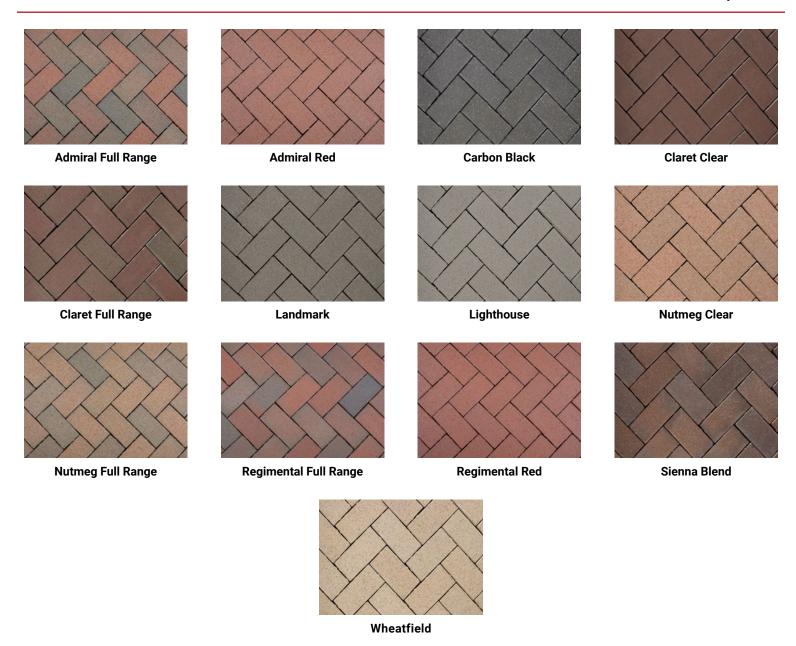

## **CITY LINE SERIES**

**Extruded Clay Pavers** 

**Eye-Catching Colors** 

**Manufactured With Chamfered Edges And Spacer Lugs** 

**Colorfast Through-The-Body Color** 

Heavy Vehicular Applications Including Streets, Commercial Driveways, Piers, And More

Standard, Jumbo, And Standard 8 x 8 Paver Sizes

Manufactured with chamfered edges and spacer lugs, City Line Series Pavers are also available in chamfered edges no lug, and square edges.

Rectangles aren't the only shapes available in our Belden Clay Pavers. You can also get standard 8 x 8 pavers to create random pattern possibilities that further add to your look and design customization.