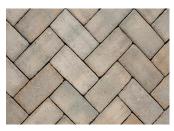

Georgian 8 x 8

Georgian

Rembrandt 8 x 8

Rembrandt

Sandhills 8 x 8

**Sandhills** 

Victorian 8 x 8

Victorian

An understated, timeless color palette complements the superior craftsmanship that goes into these molded clay pavers. The texture of Crestline Series Pavers is similar to Belcrest, with a sandmold surface and long-lasting color, but are manufactured with a unique Dutch Chamfered Edge, unlike any other clay paver in the industry. Due to their low water absorption and high compressive strength, they perform exceptionally well in various interior and exterior applications, including floors, driveways, walkways, sidewalks, and more.