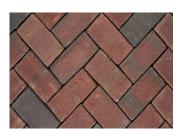

## **CRESTLINE SERIES**

Sandmold Clay Pavers

**Timeless Color Palette** 

Standard, Jumbo, And Standard 8 x 8 Paver Sizes

**Sandmold Appearance** 

Interior And Exterior Applications Including Floors, Driveways, Walkways, Sidewalks, And More

An understated, timeless color palette complements the superior craftsmanship that goes into these molded clay pavers. The texture of Crestline Series Pavers is similar to Belcrest, with a sandmold surface and long-lasting color, but are manufactured with a unique Dutch Chamfered Edge, unlike any other clay paver in the industry. Due to their low water absorption and high compressive strength, they perform exceptionally well in various interior and exterior applications, including floors, driveways, walkways, sidewalks, and more.