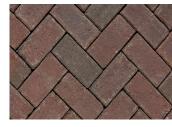

Georgian 8 x 8

Georgian

Rembrandt 8 x 8

Rembrandt

Sandhills 8 x 8

**Sandhills** 

Victorian 8 x 8

Victorian

An understated, timeless color palette complements the superior craftsmanship that goes into these molded clay pavers. The texture of Crestline Series Pavers is similar to Belcrest, with a sandmold surface and long-lasting color, but are manufactured with a unique Dutch Chamfered Edge, unlike any other clay paver in the industry. Due to their low water absorption and high compressive strength, they perform exceptionally well in various interior and exterior applications, including floors, driveways, walkways, sidewalks, and more.