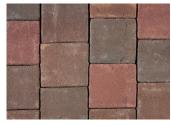

Georgian 8 x 8

Georgian

Rembrandt 8 x 8

Rembrandt

Sandhills 8 x 8

**Sandhills** 

Victorian 8 x 8

Victorian

An understated, timeless color palette complements the superior craftsmanship that goes into these molded clay pavers. The texture of Crestline Series Pavers is similar to Belcrest, with a sandmold surface and long-lasting color, but are manufactured with a unique Dutch Chamfered Edge, unlike any other clay paver in the industry. Due to their low water absorption and high compressive strength, they perform exceptionally well in various interior and exterior applications, including floors, driveways, walkways, sidewalks, and more.