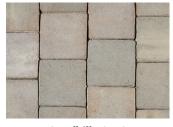

Rectangles aren't the only shapes available in our Belden Clay Pavers. You can also get standard 8 x 8 pavers to create random pattern possibilities that further add to your look and design customization.

4 x 2-1/4 x 8"
Standard Pavers

4 x 2-3/4 x 8" **Jumbo Pavers** 

8 x 2-1/4 x 8"

Standard 8 x 8 Pavers

Crestline Series Pavers comply with ASTM C902, Class SX, Type I, Application PA, and/or ASTM C1272 Type R, Application PA.