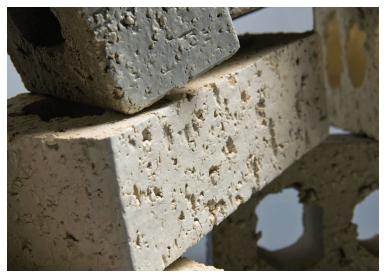

#### **Design Features**

- Exclusive coarse velour texture for distinctive aesthetics
- Dynamic iridescent finish that shifts with natural light
- Four sophisticated cool tones for contemporary designs
- Unique surface quality that enhances architectural vision

#### **Technical Features**

- Three-sided application eliminates separate quoin ordering
- Maximized surface texture ensures reliable mortar adhesion
- Factory-controlled quality standards
- Weather-resistant, low-maintenance finish