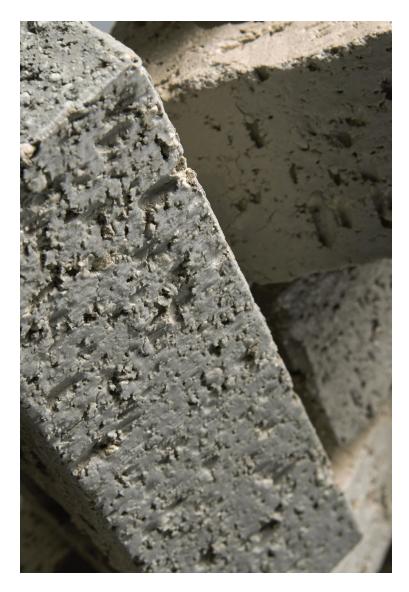

#### **Design Features**

- Exclusive coarse velour texture for distinctive aesthetics
- Dynamic iridescent finish that shifts with natural light
- Four sophisticated cool tones for contemporary designs
- Unique surface quality that enhances architectural vision

#### **Technical Features**

- Three-sided application eliminates separate quoin ordering
- Maximized surface texture ensures reliable mortar adhesion
- Factory-controlled quality standards
- Weather-resistant, low-maintenance finish