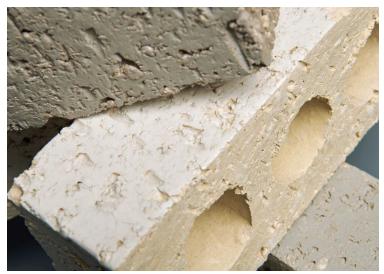

#### **Technical Features**

- Three-sided application eliminates separate quoin ordering
- Maximized surface texture ensures reliable mortar adhesion
- Factory-controlled quality standards
- Weather-resistant, low-maintenance finish

#### **Size Options**

Modular, Norman, Ambassador, Economo Modular, Utility, and Monarch. Also available in Modular, Norman, Economo Modular, and Utility 5/8" Flat Back Thin Brick.

The Standard of Comparison Since 188