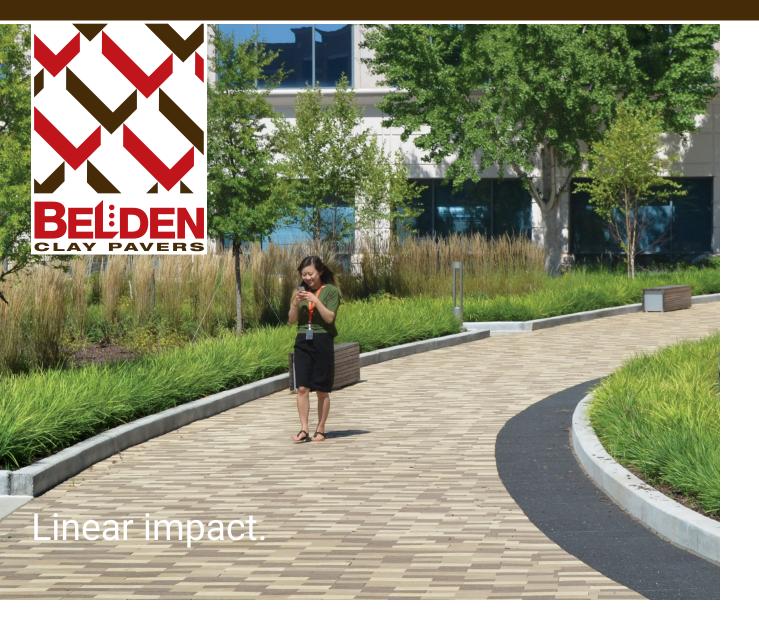

## **PLANK SERIES**

**Extruded Linear Clay Pavers** 

Colorfast Through-The-Body Color

Large Format High-Strength

Install Flat Or Edge Set

Long, Linear, Contemporary Look

Applications Including Driveways, Walkways, Sidewalks, And More