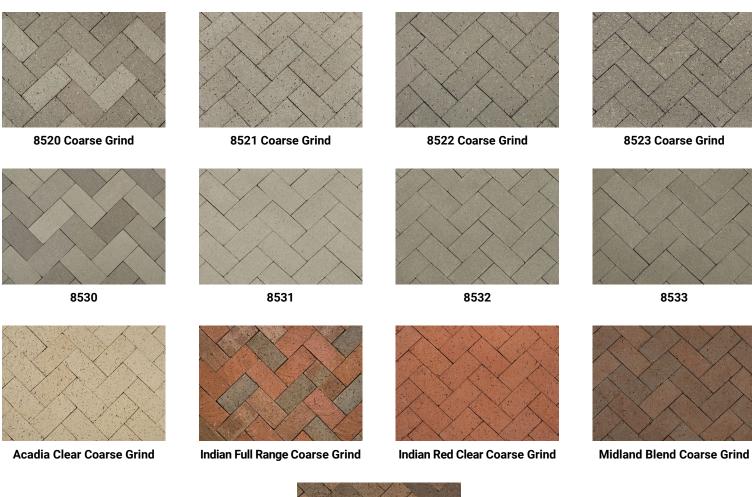

St Simon Blend Coarse Grind

The highly desirable Utopian Series Pavers are aesthetically pleasing colors and one-of-a-kind imagined textures that strike the perfect balance between quality and character. Embrace your version of paradise and communicate your idealistic design with hues coexisting in a peaceful state of soft grays and exquisite colors inspired by nature in their purest form.

Whatever your version of paradise, Utopian Series Pavers are as close to perfection as you can find.

4 x 2-1/4 x 8"
Standard Pavers

4 x 2-3/4 x 8" **Jumbo Pavers** 

Coarse Grind Utopian Series Pavers comply with ASTM C902, Class SX, Type I, Application PS, and/or ASTM C1272, Type R, Application PS. Fine Grind Utopian Series Pavers comply with ASTM C902, Class SX, Type I, Application PX, and/or ASTM C1272, Type(s) R or F, Application PX.