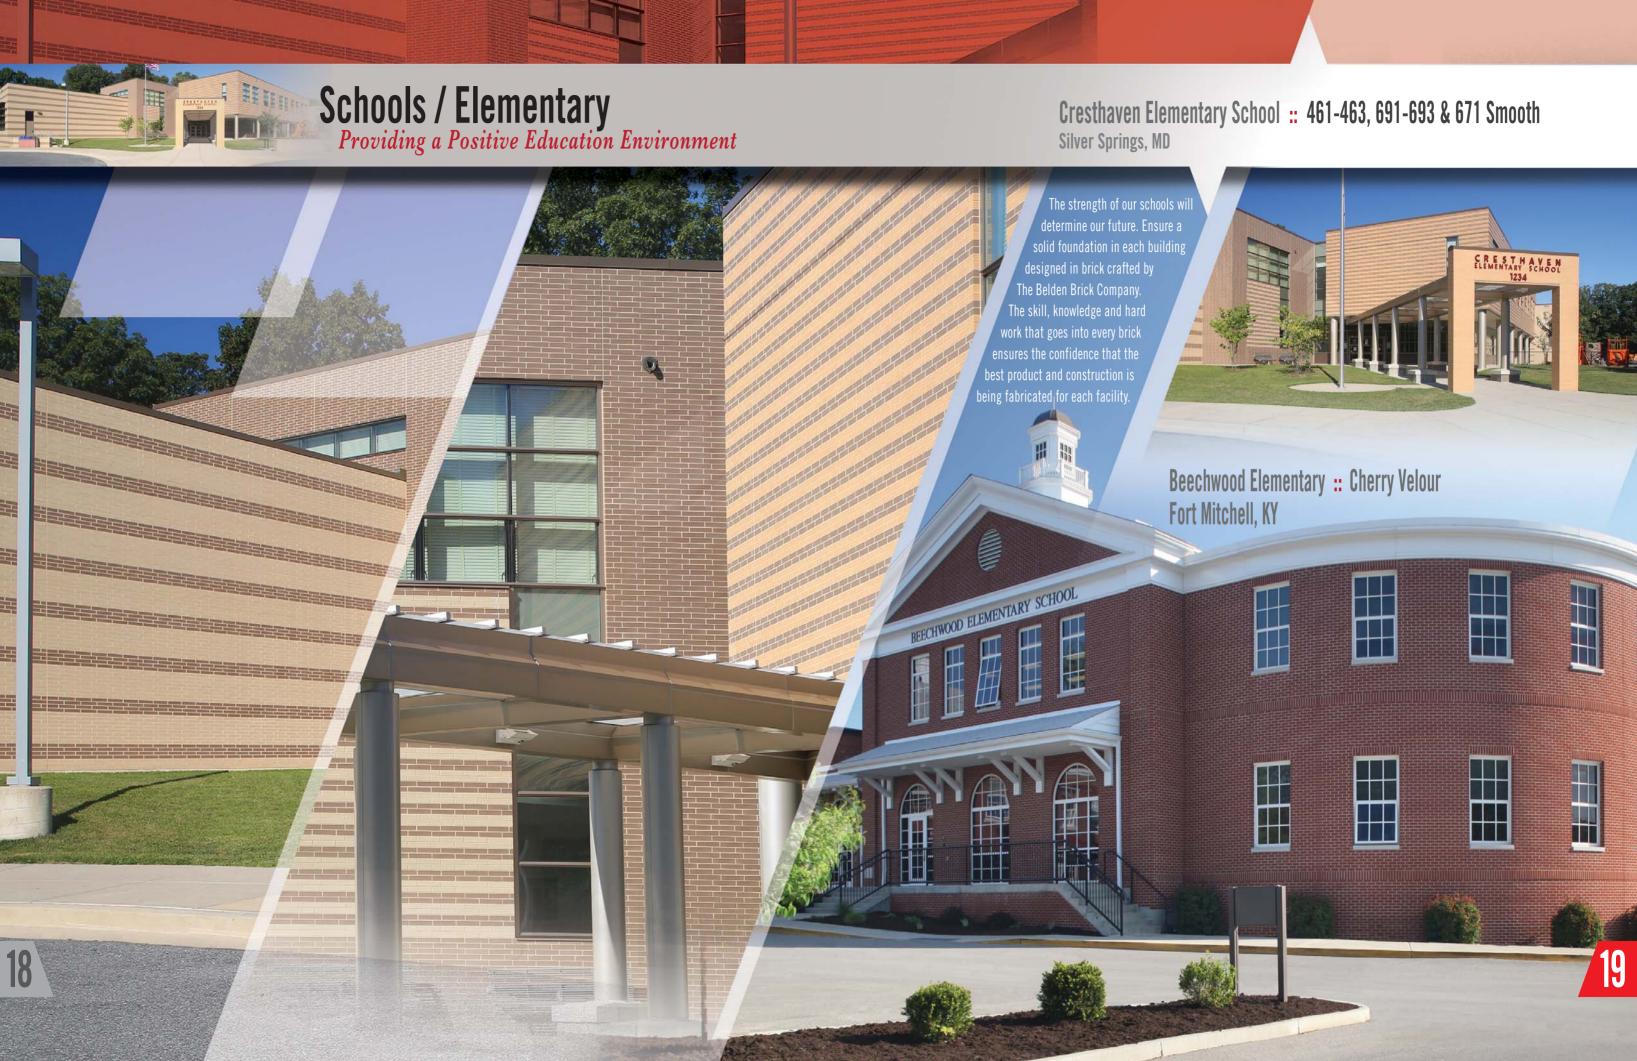

## Commercial Buildings A Fine Dining and Eatery - in a Historic Building.

The Canton Brewing Company :: Winewood Blend Canton, OH

Infocision Stadium – Akron University :: Kingsport 8x w/Claret Velour Accent Akron, OH