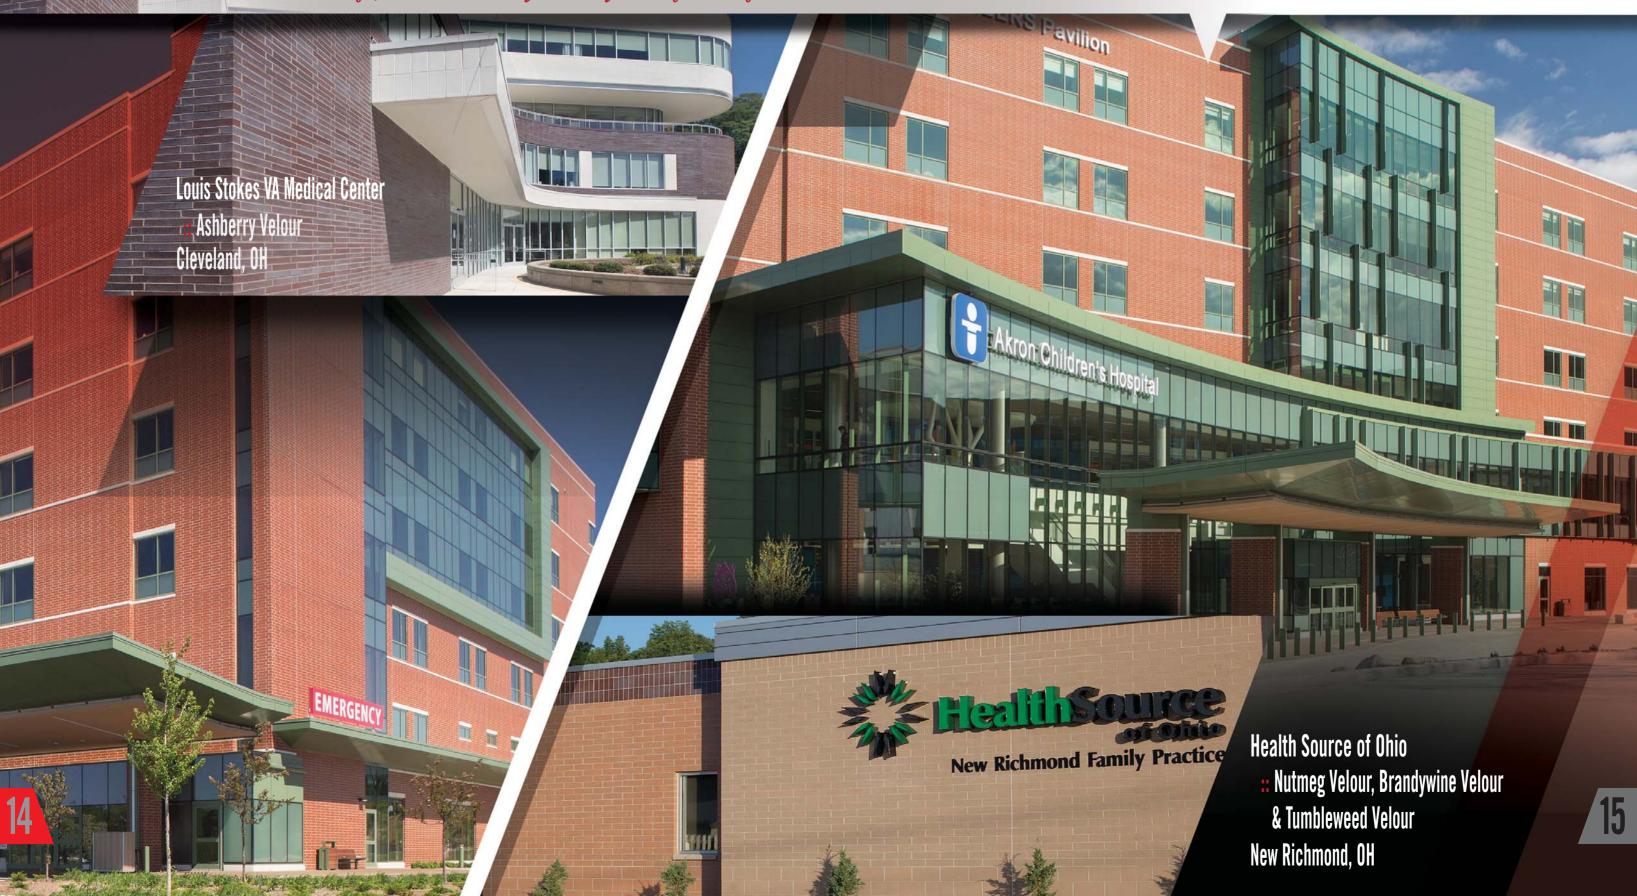

## Commercial Buildings A Fine Dining and Eatery - in a Historic Building.

The Canton Brewing Company :: Winewood Blend Canton, OH



Infocision Stadium – Akron University :: Kingsport 8x w/Claret Velour Accent Akron, OH



## Stadiums and Arenas Beautiful Places to take in Sporting Events!

University of Notre Dame - Compton Family Ice Arena :: St. Joe's Blend (Custom Blend) Notre Dame, IN







Akron Children's Hospital :: Commodore Smooth Akron, OH













## Schools / Higher Education Constructing Strong Minds as well as Walls

Xavier University :: 8530 Cincinnati, OH

Over the years, we have crafted an amazing array of distinctive bricks to give facilities across the country their uniqueness. The range of size and configuration is limited only by your imagination. We go to great strengths to provide builders and masons with the service and support needed to assure the best quality construction possible. We hand-sort and blend every brick before it leaves the plant.