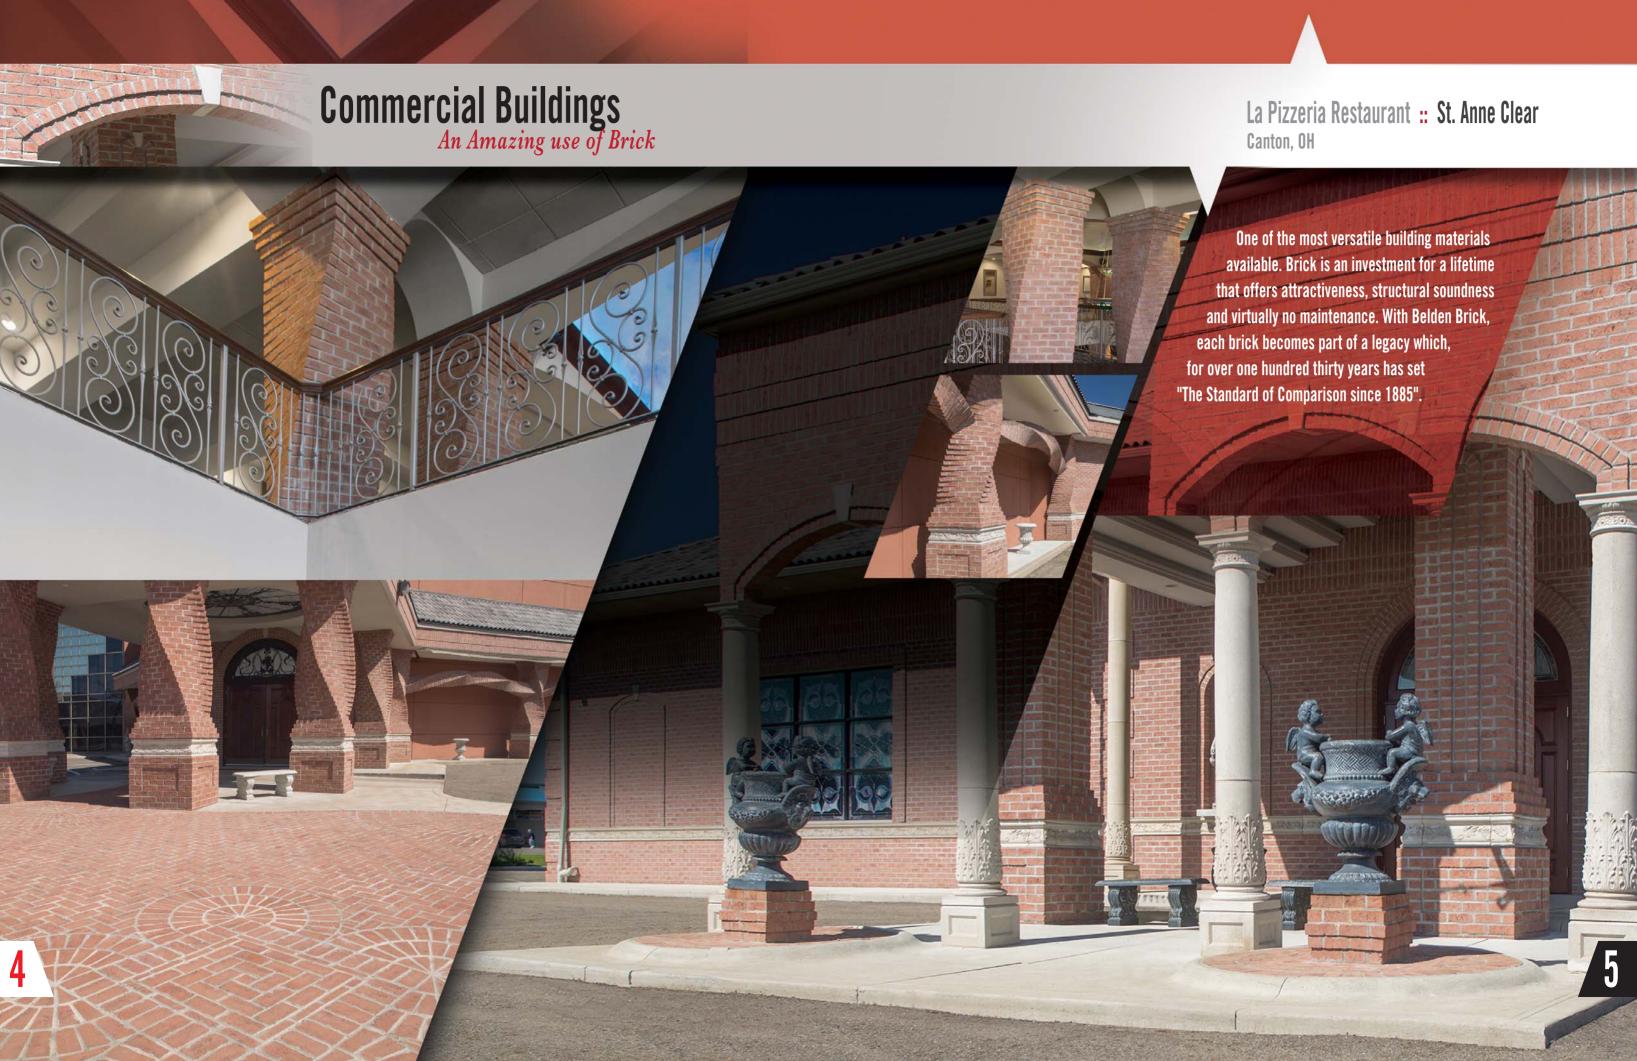

## Commercial Buildings A Fine Dining and Eatery - in a Historic Building.

The Canton Brewing Company :: Winewood Blend Canton, OH

Infocision Stadium – Akron University :: Kingsport 8x w/Claret Velour Accent Akron, OH