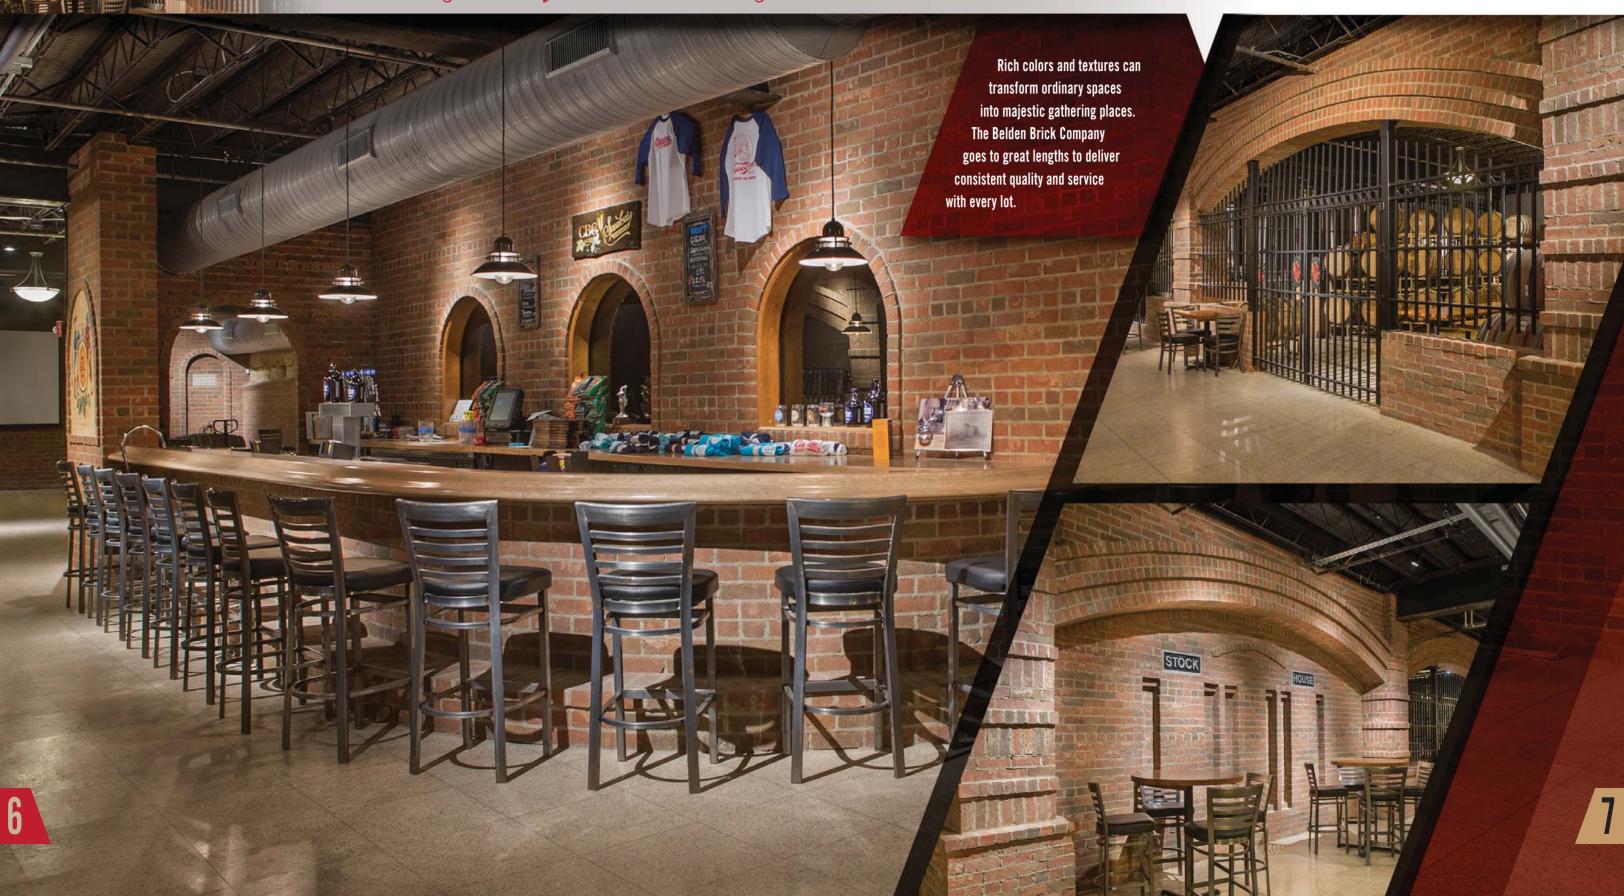

## Commercial Buildings A Fine Dining and Eatery - in a Historic Building.

The Canton Brewing Company :: Winewood Blend Canton, OH

Infocision Stadium – Akron University :: Kingsport 8x w/Claret Velour Accent Akron, OH