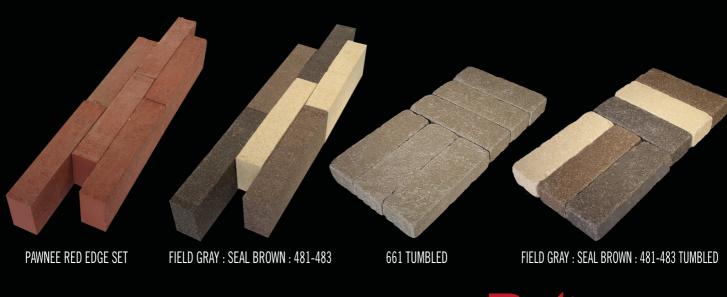

## **Edge Set Application**

| FEATURES:                                                                                     | FLAT SET                                                                                                 | EDGE SET                    |
|-----------------------------------------------------------------------------------------------|----------------------------------------------------------------------------------------------------------|-----------------------------|
| • Can be installed Edge or Flat Set for a Linear Look.                                        | • 2-1/4" x 4" x 12"                                                                                      | • 4" x 2-1/4" x 12"         |
| Easy to Install.                                                                              | • 2-1/4" x 3-5/8" x 11-5/8"                                                                              | • 3-5/8" x 2-1/4" x 11-5/8" |
| Colorfast.                                                                                    | • 2-3/4" x 3-5/8" x 11-5/8"                                                                              | • 3-5/8" x 2-3/4" x 11-5/8" |
| Available in Many Colors and at Several Plants.                                               | AVAILABLE IN 3 DIFFERENT SIZES & MANY COLORS:                                                            |                             |
| <ul> <li>Can be installed with other Paver Sizes to<br/>Create Alternate Patterns.</li> </ul> | Requirements:<br>Meets ASTM C 1272 – Type: R.F   Meets ASTM C 902 - Class: SX. MX. NX - Type: I, II, III |                             |

## VERSATILE COLOR SCHEME FEATURING AN EARTHTONE PALETTE

671

Due to printing limitations, the color of the brick panels may be slightly different than those represented. We encourage that you request a sample for color matching applications.