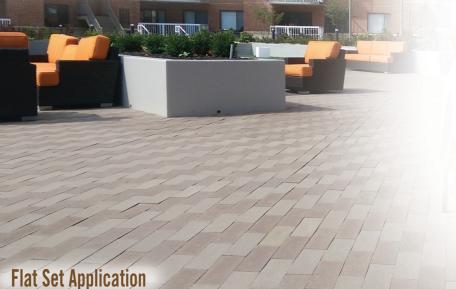

## INTRODUCING BELDEN'S PLANK PAVER SERIES

## **Edge Set Application**

| FEATURES:                                                                                     | FLAT SET                                                                                                 | EDGE SET                    |
|-----------------------------------------------------------------------------------------------|----------------------------------------------------------------------------------------------------------|-----------------------------|
| • Can be installed Edge or Flat Set for a Linear Look.                                        | • 2-1/4" x 4" x 12"                                                                                      | • 4" x 2-1/4" x 12"         |
| Easy to Install.                                                                              | • 2-1/4" x 3-5/8" x 11-5/8"                                                                              | • 3-5/8" x 2-1/4" x 11-5/8" |
| Colorfast.                                                                                    | • 2-3/4" x 3-5/8" x 11-5/8"                                                                              | • 3-5/8" x 2-3/4" x 11-5/8" |
| Available in Many Colors and at Several Plants.                                               | AVAILABLE IN 3 DIFFERENT SIZES & MANY COLORS:                                                            |                             |
| <ul> <li>Can be installed with other Paver Sizes to<br/>Create Alternate Patterns.</li> </ul> | Requirements:<br>Meets ASTM C 1272 – Type: R.F   Meets ASTM C 902 - Class: SX. MX. NX - Type: I, II, III |                             |