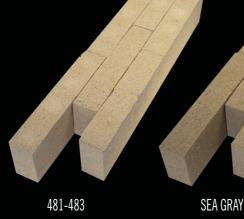

## **Edge Set Application**

| FEATURES:                                                                                     | FLAT SET                                                                                                 | EDGE SET                    |
|-----------------------------------------------------------------------------------------------|----------------------------------------------------------------------------------------------------------|-----------------------------|
| • Can be installed Edge or Flat Set for a Linear Look.                                        | • 2-1/4" x 4" x 12"                                                                                      | • 4" x 2-1/4" x 12"         |
| Easy to Install.                                                                              | • 2-1/4" x 3-5/8" x 11-5/8"                                                                              | • 3-5/8" x 2-1/4" x 11-5/8" |
| Colorfast.                                                                                    | • 2-3/4" x 3-5/8" x 11-5/8"                                                                              | • 3-5/8" x 2-3/4" x 11-5/8" |
| Available in Many Colors and at Several Plants.                                               | AVAILABLE IN 3 DIFFERENT SIZES & MANY COLORS:                                                            |                             |
| <ul> <li>Can be installed with other Paver Sizes to<br/>Create Alternate Patterns.</li> </ul> | Requirements:<br>Meets ASTM C 1272 – Type: R.F   Meets ASTM C 902 - Class: SX. MX. NX - Type: I, II, III |                             |